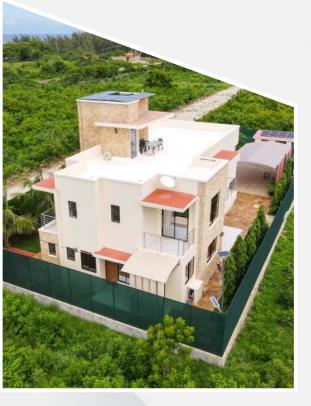

# Kuruwitu Gardens- Vipingo

Kuruwitu gardens is a gated and controlled development located on the 3rd row from the Kuruwitu vipingo sandy beach, a luxurious oasis nested in a tranquil, secure environment where nature is the greatest amenity. This project comprises 48 approximately quater-acre plots.

### Neighbourhood

- Vipingo Airstrip
- Kuruwitu Vipingo Beach
- Vipingo Ridge golf course
- Kuruwitu Marine sactuary

### **Features**

- Beach Access
- Cabro paved estate roads
- Gated & controlled Community

### House Features

- Flatroof
- 5 Bathroom
- 4 Bedrooms
- Open Kitchen
- 330 Square Metres