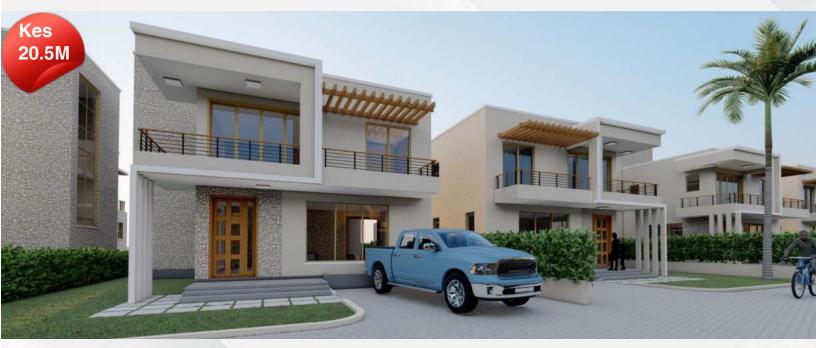

# Kuruwitu Gardens- Vipingo

Kuruwitu gardens is a gated and controlled development located on the 3rd row from the Kuruwitu vipingo sandy beach, a luxurious oasis nested in a tranquil, secure environment where nature is the greatest amenity. This project comprises 48 approximately quater-acre plots.

### **Features**

- Beach Access
- Cabro paved estate roads
- Gated & controlled Community

### House Features

- Flatroof
- 5 Bathroom
- 4 Bedrooms
- Open Kitchen
- 330 Square Metres