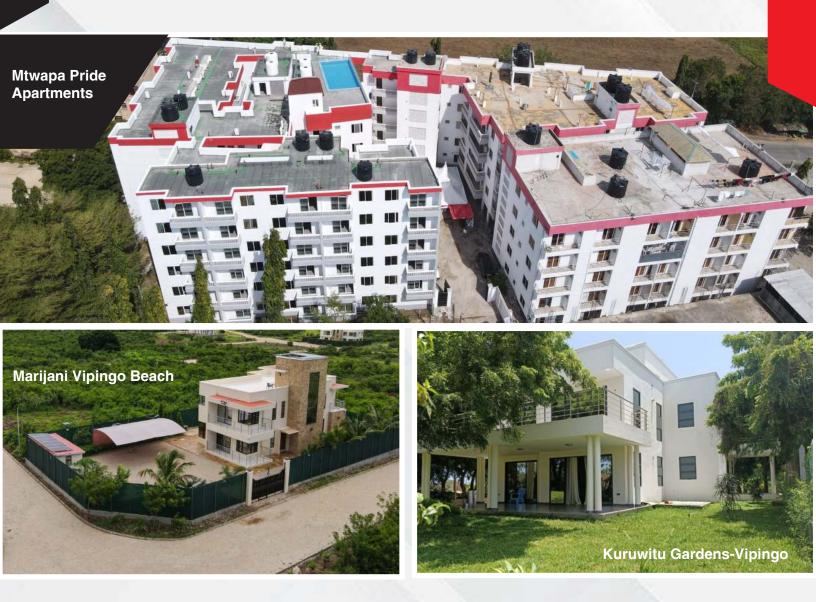

#### Some of our developments

- Lukenya Gardens
- Marijani Vipingo Beach
- Mtwapa Pride Apartments
- Kuruwitu Gardens-Vipingo
- Ocean Breeze Court-Vipingo
- Safari Pride Apartments-Nairobi

# Marijani Vipingo Beach

Marijani Vipingo Beach is a masterpiece of gated community development. It offers a rewarding investment comprising a mix of modern, affordable residential and commercial units within a controlled development settings.

# Kuruwitu Gardens- Vipingo

Kuruwitu gardens is a gated and controlled development located on the 3rd row from the Kuruwitu vipingo sandy beach, a luxurious oasis nested in a tranquil, secure environment where nature is the greatest amenity. This project comprises 48 approximately quater-acre plots.