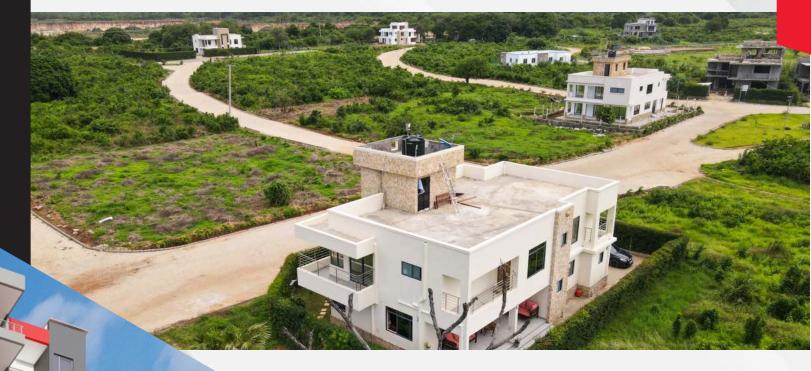

# Kuruwitu Gardens- Vipingo

Kuruwitu gardens is a gated and controlled development located on the 3rd row from the Kuruwitu vipingo sandy beach, a luxurious oasis nested in a tranquil, secure environment where nature is the greatest amenity. This project comprises 48 approximately quater-acre plots.

### Neighbourhood

- Vipingo Airstrip
- Kuruwitu Vipingo Beach
- Vipingo Ridge golf course
- Kuruwitu Marine sactuary

### **Features**

- Beach Access
- Cabro paved estate roads
- Gated & controlled Community

### House Features

- Flatroof
- 5 Bathroom
- 4 Bedrooms
- Open Kitchen
- 330 Square Metres