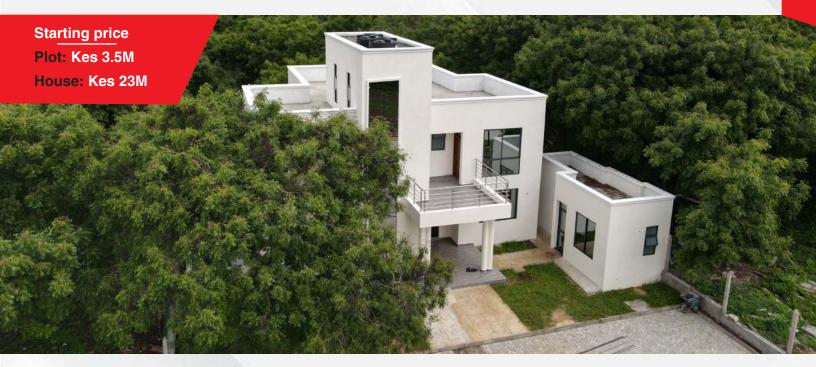

# Kuruwitu Gardens- Vipingo

Kuruwitu gardens is a gated and controlled development located on the 3rd row from the Kuruwitu vipingo sandy beach, a luxurious oasis nested in a tranquil, secure environment where nature is the greatest amenity. This project comprises 48 approximately quater-acre plots.

### Plot starting price: Kes 3M