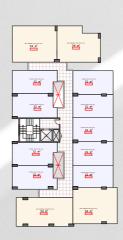

BLOCK C-FLOOR AREA 585.60 m<sup>2</sup> TYPICAL FLOOR PLAN

ONE BEDROOM UNIT -

STUDIO UNIT - 9 NO.

FURNITURE LAYOUT BLOCK D-FLOOR AREA 713.55 m<sup>2</sup> TYPICAL FLOOR PLAN ONE BEDROOM UNIT - 6 NO. STUDIO UNIT - 9 NO.

UNIT FLOOR AREAS BLOCK C-FLOOR AREA 585.60 m<sup>2</sup> DROOM UNIT - 4 N ONE BI STUDIO UNIT - 9 NO.

E

UNIT FLOOR AREAS BLOCK D-FLOOR AREA 713.55 m<sup>2</sup> TYPICAL FLOOR PLAN ONE BEDROOM UNIT - 6 NO. STUDIO UNIT - 9 NO.