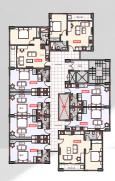

# **Typical floor Plan**

FURNITURE LAYOUT TYPICAL FLOOR PLAN ONE BEDROOM UNIT - 3 NO. STUDIO UNIT - 6 NO.

FURNITURE LAYOUT BLOCK B-FLOOR AREA 530.00 m<sup>2</sup> TYPICAL FLOOR PLAN ONE BEDROOM UNIT - 3 NO STUDIO UNIT - 9 NO.