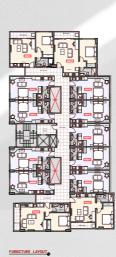

UNIT FLOOR AREAS BLOCK A-FLOOR AREA 427.50 m<sup>2</sup> TYPICAL FLOOR PLAN ONE BEDROOM UNIT - 3 NO STUDIO UNIT - 6 NO.

UNIT FLOOR AREAS, BLOCK B-FLOOR AREA 530.00 m<sup>2</sup> OOM UNIT - 3 NO ONE B STUDIO UNIT - 9 NO.