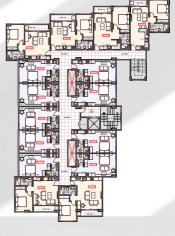

UNIT FLOOR AREAS BLOCK C-FLOOR AREA 585.60 m<sup>2</sup> DROOM UNIT - 4 N ONE BI STUDIO UNIT - 9 NO.

E

UNIT FLOOR AREAS BLOCK D-FLOOR AREA 713.55 m<sup>2</sup> TYPICAL FLOOR PLAN ONE BEDROOM UNIT - 6 NO. STUDIO UNIT - 9 NO.