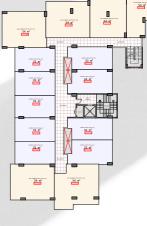

BLOCK C-FLOOR AREA 585.60 m<sup>2</sup> TYPICAL FLOOR PLAN

ONE BEDROOM UNIT -

STUDIO UNIT - 9 NO.

FURNITURE LAYOUT BLOCK D-FLOOR AREA 713.55 m<sup>2</sup> TYPICAL FLOOR PLAN ONE BEDROOM UNIT - 6 NO. STUDIO UNIT - 9 NO.

UNIT FLOOR AREAS BLOCK C-FLOOR AREA 585.60 m<sup>2</sup> DROOM UNIT - 4 N ONE BI STUDIO UNIT - 9 NO.

E

UNIT FLOOR AREAS BLOCK D-FLOOR AREA 713.55 m<sup>2</sup> TYPICAL FLOOR PLAN ONE BEDROOM UNIT - 6 NO. STUDIO UNIT - 9 NO.