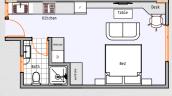

# ardide Ļ \*\*\* Table Balcony ONE BEDROOM UNIT(TYPE 01) Floor Area-54 m2

#### **ONE BEDROOM**

Price: From Kes 4.4M\*\*

**Payment Plan:** 30 monthly installments

Deposit: 30%

IE