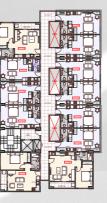

BLOCK C-FLOOR AREA 585.60 m<sup>2</sup> TYPICAL FLOOR PLAN

ONE BEDROOM UNIT -

STUDIO UNIT - 9 NO.

FURNITURE LAYOUT BLOCK D-FLOOR AREA 713.55 m<sup>2</sup> TYPICAL FLOOR PLAN ONE BEDROOM UNIT - 6 NO. STUDIO UNIT - 9 NO.