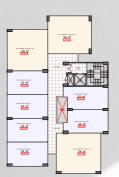

# **Typical floor Plan**

FURNITURE LAYOUT TYPICAL FLOOR PLAN ONE BEDROOM UNIT - 3 NO. STUDIO UNIT - 6 NO.

FURNITURE LAYOUT BLOCK B-FLOOR AREA 530.00 m<sup>2</sup> TYPICAL FLOOR PLAN ONE BEDROOM UNIT - 3 NO STUDIO UNIT - 9 NO.

UNIT FLOOR AREAS BLOCK A-FLOOR AREA 427.50 m<sup>2</sup> TYPICAL FLOOR PLAN ONE BEDROOM UNIT - 3 NO STUDIO UNIT - 6 NO.

UNIT FLOOR AREAS, BLOCK B-FLOOR AREA 530.00 m<sup>2</sup> OOM UNIT - 3 NO ONE B STUDIO UNIT - 9 NO.