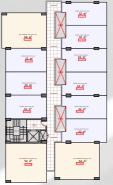

# **Typical floor Plan**

FURNITURE LAYOUT TYPICAL FLOOR PLAN ONE BEDROOM UNIT - 3 NO. STUDIO UNIT - 6 NO.

FURNITURE LAYOUT BLOCK B-FLOOR AREA 530.00 m<sup>2</sup> TYPICAL FLOOR PLAN ONE BEDROOM UNIT - 3 NO STUDIO UNIT - 9 NO.

UNIT FLOOR AREAS BLOCK A-FLOOR AREA 427.50 m<sup>2</sup> TYPICAL FLOOR PLAN ONE BEDROOM UNIT - 3 NO STUDIO UNIT - 6 NO.

UNIT FLOOR AREAS, BLOCK B-FLOOR AREA 530.00 m<sup>2</sup> OOM UNIT - 3 NO ONE B STUDIO UNIT - 9 NO.