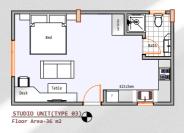

#### STUDIO

Price: From Kes 3.0M\*\*

Payment Plan: 30 monthly installments

Deposit: 30%

STUDIO UNIT(TYPE 02) (Unit floor area)