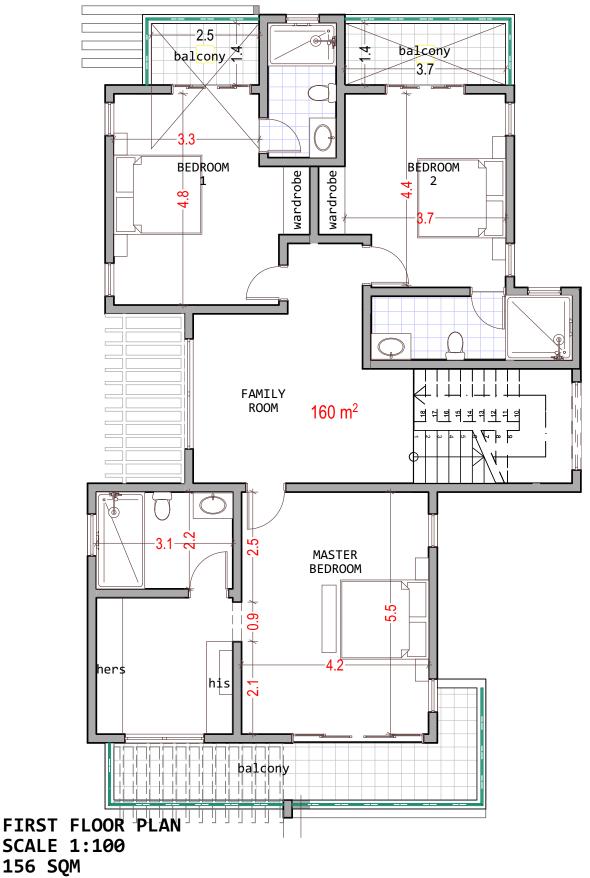

## **Upper Floor Plan**

SCALE 1:100 156 SQM

### **Upper Floor**

- Family Room
- 2 Bedroom
- Master Bedroom
- Flat roof

SOLIAN is an investment company providing housing solutions in Kenya by undertaking development of gated communities, affordable housing, hospitality- grade units and commercial spaces