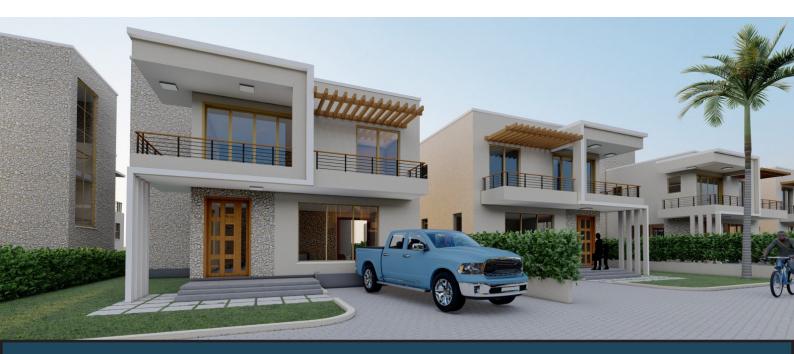

### 4-Br Maisonette All Ensuite + DSQ

### **Features**

- 315 square metres
- All bedrooms ensuite
- Flat roof
- Open Kitchen

- Laundry area
- Private parking two cars
- **Balconies**
- Garden area