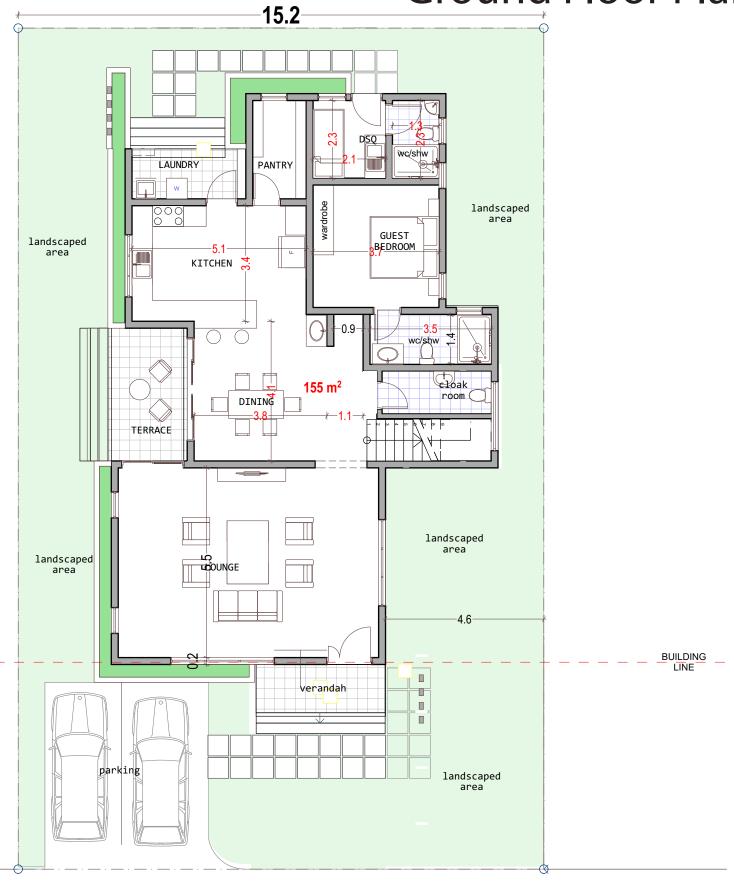

## **Ground Floor Plan**

GROUND FLOOR/SITE PLAN SCALE 1:100 155 SQM

9M WIDE ROAD

- Lounge
- Open Kitchen
- Dinning room
- Guest room
- DSQ
- Laundry area