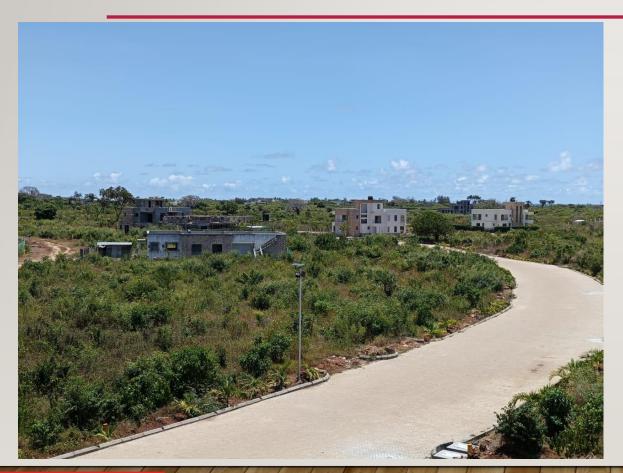

#### DEVELOPMENTS WITHIN MARIJANI

Road network - Installed cabro up to 3 km within Marijani.

Total of 12 houses on site. 4 already completed and occupied. 8 are at different stages of construction.

Solar street lighting - installation ongoing and is currently at 35%