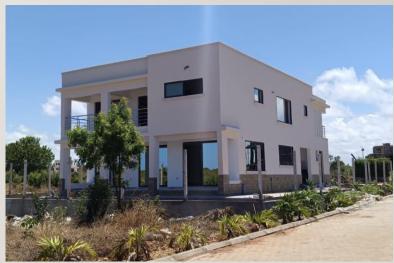

# MARCH 2024 PROGRESS UPDATE

#### MARIJANI – VIPINGO BEACH

A PROJECT BY





True Value - True Wealth



MOMBASA MALINDI HIGHWAY -EXPANDED AND ROAD TO MARIJANI GATE - TARMACKED VIEW OF MARIJANI ENTRANCE WITH TARMAC





#### DEVELOPMENTS WITHIN MARIJANI

Road network - Installed cabro up to 3 km within Marijani.



Total of 12 houses on site. 4 already completed and occupied. 8 are at different stages of construction.



Solar street lighting - installation ongoing and is currently at 35%



Water reticulation underway and is currently at 50%.



### GROWTH – ONGOING CONSTRUCTION OF HOMES...





### MORE DEVELOPMENTS...









#### MARIJANI LIFESTYLE TRACK LAUNCHED







#### PRICE CHANGE OVER THE YEARS

|                             | 2020      | 2021      | 2022      | 2023      | 2024      |
|-----------------------------|-----------|-----------|-----------|-----------|-----------|
| I/8acre (400sqm)            | 1,850,000 | 1,950,000 | 2,100,000 | 2,400,000 | 2,800,000 |
| 1/8 acre (450 sqm)          | 1,950,000 | 2,100,000 | 2,400,000 | 3,000,000 | 3,500,000 |
| 1/4 acre (750 – 900 sqm)    | 3,300,000 | 3,400,000 | 3,550,000 | 4,500,000 | 6,000,000 |
| 1/3 Acre (1,000 – 1287 sqm) | 5,100,000 | 5,300,000 | 5,500,000 | 6,000,000 | 8,000,000 |

#### PRICE CHANGE OVER THE YEARS ILLUSTRATED



#### **CURRENT PRICES**





#### MARIJANI STREET SIGNAGE



### COMMENCEMENT OF CONSTRUCTION - PHASE I - CENTRAL PAR