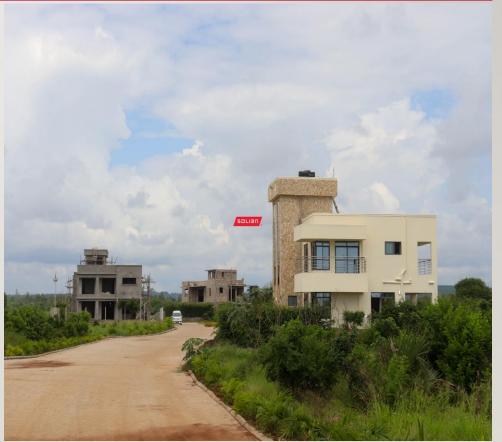

#### DEVELOPMENTS WITHIN MARIJANI

Road network - Installed cabro up to 3 km within Marijani.

Total of 12 houses on site. 4 already completed and occupied. 8 are at different stages of construction.

Solar street lighting - installation ongoing and is currently at 35%

### GROWTH – ONGOING CONSTRUCTION OF HOMES...