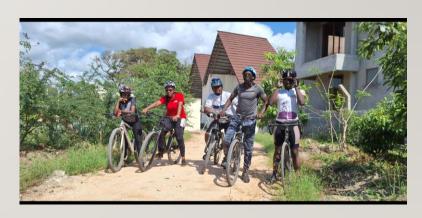

# MARCH 2024 PROGRESS UPDATE

#### MARIJANI – VIPINGO BEACH

A PROJECT BY





True Value - True Wealth



MOMBASA MALINDI HIGHWAY -EXPANDED AND ROAD TO MARIJANI GATE - TARMACKED VIEW OF MARIJANI ENTRANCE WITH TARMAC





#### DEVELOPMENTS WITHIN MARIJANI

Road network - Installed cabro up to 3 km within Marijani.



Total of 12 houses on site. 4 already completed and occupied. 8 are at different stages of construction.



Solar street lighting - installation ongoing and is currently at 35%



Water reticulation underway and is currently at 50%.



### GROWTH – ONGOING CONSTRUCTION OF HOMES...





### MORE DEVELOPMENTS...









#### MARIJANI LIFESTYLE TRACK LAUNCHED







#### PRICE CHANGE OVER THE YEARS

|                             | 2020      | 2021      | 2022      | 2023      | 2024      |
|-----------------------------|-----------|-----------|-----------|-----------|-----------|
| I/8acre (400sqm)            | 1,850,000 | 1,950,000 | 2,100,000 | 2,400,000 | 2,800,000 |
| 1/8 acre (450 sqm)          | 1,950,000 | 2,100,000 | 2,400,000 | 3,000,000 | 3,500,000 |
| 1/4 acre (750 – 900 sqm)    | 3,300,000 | 3,400,000 | 3,550,000 | 4,500,000 | 6,000,000 |
| 1/3 Acre (1,000 – 1287 sqm) | 5,100,000 | 5,300,000 | 5,500,000 | 6,000,000 | 8,000,000 |

#### PRICE CHANGE OVER THE YEARS ILLUSTRATED



#### **CURRENT PRICES**





#### MARIJANI STREET SIGNAGE



### COMMENCEMENT OF CONSTRUCTION - PHASE I - CENTRAL PARK







### GARDENS BY THE BEACH

- Works hav