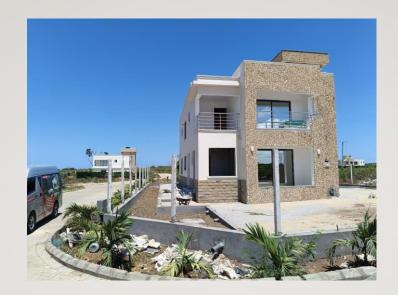

#### DEVELOPMENTS WITHIN MARIJANI

Road network - Installed cabro up to 3 km within Marijani.

Total of 12 houses on site. 4 already completed and occupied. 8 are at different stages of construction.

Solar street lighting - installation ongoing and is currently at 35%

### GROWTH – ONGOING CONSTRUCTION OF HOMES...