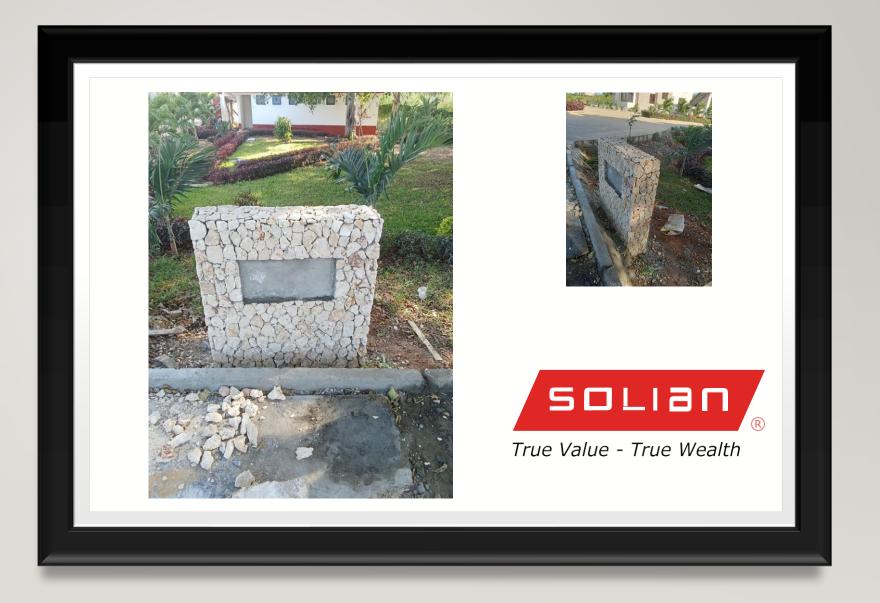

TRUCTION OF HOMES...





### MORE DEVELOPMENTS...









#### MARIJANI LIFESTYLE TRACK LAUNCHED







#### PRICE CHANGE OVER THE YEARS

|                             | 2020      | 2021      | 2022      | 2023      | 2024      |
|-----------------------------|-----------|-----------|-----------|-----------|-----------|
| I/8acre (400sqm)            | 1,850,000 | 1,950,000 | 2,100,000 | 2,400,000 | 2,800,000 |
| 1/8 acre (450 sqm)          | 1,950,000 | 2,100,000 | 2,400,000 | 3,000,000 | 3,500,000 |
| 1/4 acre (750 – 900 sqm)    | 3,300,000 | 3,400,000 | 3,550,000 | 4,500,000 | 6,000,000 |
| 1/3 Acre (1,000 – 1287 sqm) | 5,100,000 | 5,300,000 | 5,500,000 | 6,000,000 | 8,000,000 |

#### PRICE CHANGE OVER THE YEARS ILLUSTRATED



#### **CURRENT PRICES**





#### MARIJANI STREET SIGNAGE



### COMMENCEMENT OF CONSTRUCTION - PHASE I - CENTRAL PARK







### GARDENS BY THE BEACH

- Works have commenced on setting up a recreational garden for the residents to cater for outdoor needs.
- This is a well curated space with indigenous trees and landscaped for relaxation.



#### UPCOMING DEVELOPMENT – OCEAN BREEZE COURT

A beautiful court within Marijani comprising of 22 units. All 4-bedroom maisonettes with SQ.





## UPCOMING DEVELOPMENT MARIJANI SEAFRONT & CONSTRUCTION OF BEACH WALKWAY

UPCOMING – MARIJANI APARTMENT COURT



### PROUD TO STAND WITH YOU!