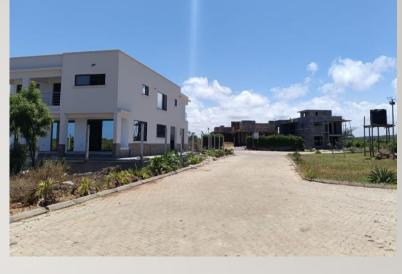

#### DEVELOPMENTS WITHIN MARIJANI

Road network - Installed cabro up to 3 km within Marijani.

Total of 12 houses on site. 4 already completed and occupied. 8 are at different stages of construction.

Solar street lighting - installation ongoing and is currently at 35%

### MORE DEVELOPMENTS...