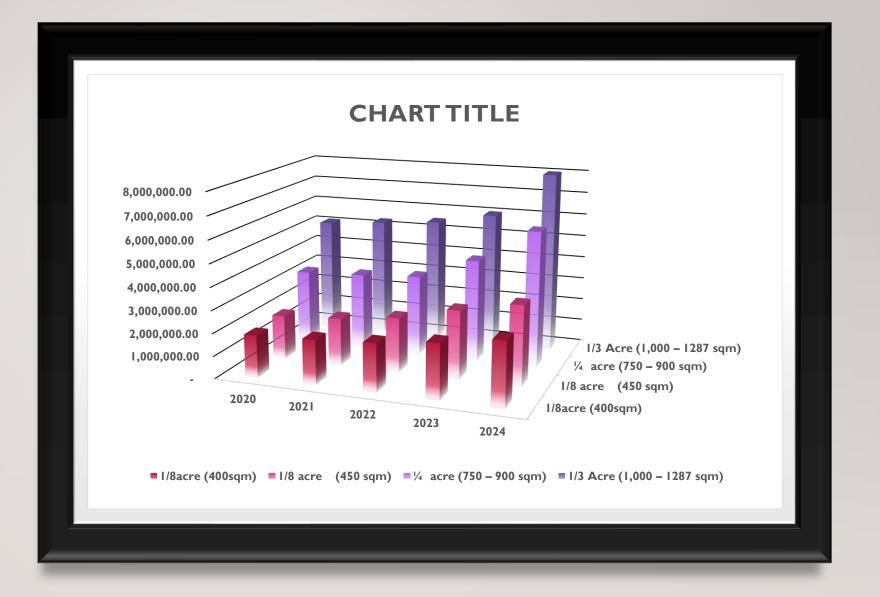

#### PRICE CHANGE OVER THE YEARS

|                             | 2020      | 2021      | 2022      | 2023      | 2024      |
|-----------------------------|-----------|-----------|-----------|-----------|-----------|
| I/8acre (400sqm)            | 1,850,000 | 1,950,000 | 2,100,000 | 2,400,000 | 2,800,000 |
| 1/8 acre (450 sqm)          | 1,950,000 | 2,100,000 | 2,400,000 | 3,000,000 | 3,500,000 |
| 1/4 acre (750 – 900 sqm)    | 3,300,000 | 3,400,000 | 3,550,000 | 4,500,000 | 6,000,000 |
| 1/3 Acre (1,000 – 1287 sqm) | 5,100,000 | 5,300,000 | 5,500,000 | 6,000,000 | 8,000,000 |

#### PRICE CHANGE OVER THE YEARS ILLUSTRATED