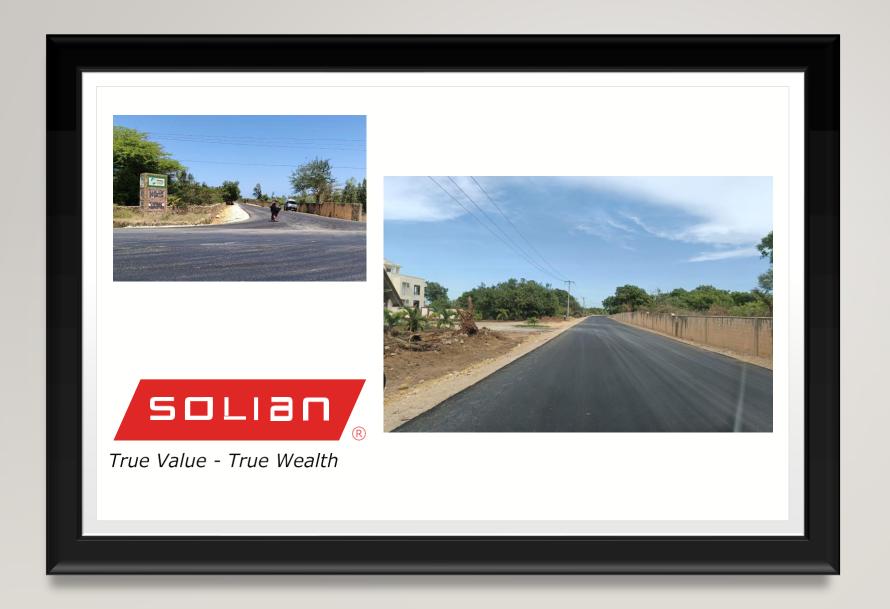

#### MARIJANI – VIPINGO BEACH

A PROJECT BY

True Value - True Wealth

MOMBASA MALINDI HIGHWAY -EXPANDED AND ROAD TO MARIJANI GATE - TARMACKED VIEW OF MARIJANI ENTRANCE WITH TARMAC