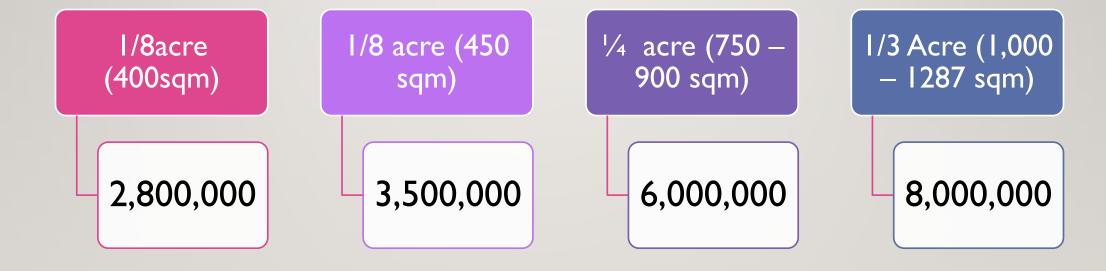

#### PRICE CHANGE OVER THE YEARS

|                             | 2020      | 2021      | 2022      | 2023      | 2024      |
|-----------------------------|-----------|-----------|-----------|-----------|-----------|
| I/8acre (400sqm)            | 1,850,000 | 1,950,000 | 2,100,000 | 2,400,000 | 2,800,000 |
| 1/8 acre (450 sqm)          | 1,950,000 | 2,100,000 | 2,400,000 | 3,000,000 | 3,500,000 |
| 1/4 acre (750 – 900 sqm)    | 3,300,000 | 3,400,000 | 3,550,000 | 4,500,000 | 6,000,000 |
| 1/3 Acre (1,000 – 1287 sqm) | 5,100,000 | 5,300,000 | 5,500,000 | 6,000,000 | 8,000,000 |

#### **CURRENT PRICES**