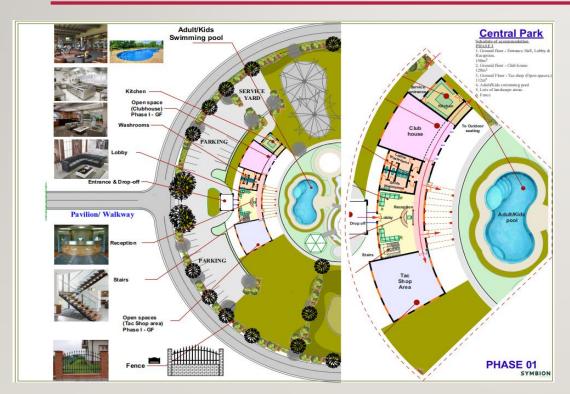

### MARIJANI LIFESTYLE TRACK LAUNCHED







#### PRICE CHANGE OVER THE YEARS

|                             | 2020      | 2021      | 2022      | 2023      | 2024      |
|-----------------------------|-----------|-----------|-----------|-----------|-----------|
| I/8acre (400sqm)            | 1,850,000 | 1,950,000 | 2,100,000 | 2,400,000 | 2,800,000 |
| 1/8 acre (450 sqm)          | 1,950,000 | 2,100,000 | 2,400,000 | 3,000,000 | 3,500,000 |
| 1/4 acre (750 – 900 sqm)    | 3,300,000 | 3,400,000 | 3,550,000 | 4,500,000 | 6,000,000 |
| 1/3 Acre (1,000 – 1287 sqm) | 5,100,000 | 5,300,000 | 5,500,000 | 6,000,000 | 8,000,000 |

#### PRICE CHANGE OVER THE YEARS ILLUSTRATED



#### **CURRENT PRICES**





#### MARIJANI STREET SIGNAGE



### COMMENCEMENT OF CONSTRUCTION - PHASE I - CENTRAL PARK







### GARDENS BY THE BEACH

- Works have commenced on setting up a recreational garden for the residents to cater for outdoor needs.
- This is a well curated space with indigenous trees and landscaped for relaxation.



#### UPCOMING DEVELOPMENT – OCEAN BREEZE COURT

A beautiful court within Marijani comprising of 22 units. All 4-bedroom maisonettes with SQ.





## UPCOMING DEVELOPMENT MARIJANI SEAFRONT & CONSTRUCTION OF BEACH WALKWAY

UPCOMING – MARIJANI APARTMENT COURT



### PROUD TO STAND WITH YOU!