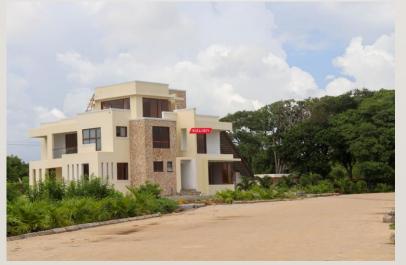

#### DEVELOPMENTS WITHIN MARIJANI

Road network - Installed cabro up to 3 km within Marijani.

Total of 12 houses on site. 4 already completed and occupied. 8 are at different stages of construction.

Solar street lighting - installation ongoing and is currently at 35%

### GROWTH – ONGOING CONSTRUCTION OF HOMES...