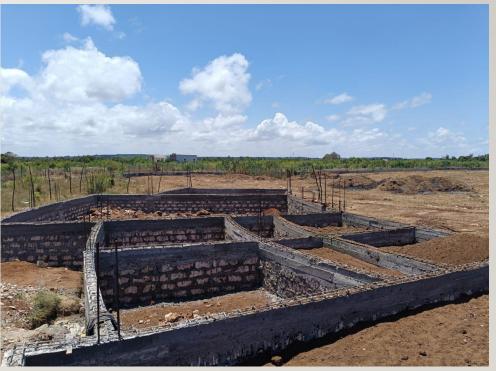

# MARIJANI LIFESTYLE TRACK LAUNCHED







#### PRICE CHANGE OVER THE YEARS

|                             | 2020      | 2021      | 2022      | 2023      | 2024      |
|-----------------------------|-----------|-----------|-----------|-----------|-----------|
| I/8acre (400sqm)            | 1,850,000 | 1,950,000 | 2,100,000 | 2,400,000 | 2,800,000 |
| 1/8 acre (450 sqm)          | 1,950,000 | 2,100,000 | 2,400,000 | 3,000,000 | 3,500,000 |
| 1/4 acre (750 – 900 sqm)    | 3,300,000 | 3,400,000 | 3,550,000 | 4,500,000 | 6,000,000 |
| 1/3 Acre (1,000 – 1287 sqm) | 5,100,000 | 5,300,000 | 5,500,000 | 6,000,000 | 8,000,000 |

#### PRICE CHANGE OVER THE YEARS ILLUSTRATED



#### **CURRENT PRICES**





#### MARIJANI STREET SIGNAGE



### COMMENCEMENT OF CONSTRUCTION - PHASE I - CENTRAL PARK







### GARDENS BY THE BEACH

- Works have commenced on setting up a recreational garden for the residents to cater for outdoor needs.
- This is a well curated space with indigenous trees and landscaped for relaxation.



#### UPCOMING DEVELOPMENT – OCEAN BREEZE COURT

A beautiful court within Marijani comprising of 22 units. All 4-bedroom maisonettes with SQ.





## UPCOMING DEVELOPMENT MARIJANI SEAFRONT & CONSTRUCTION OF BEACH WALKWAY

UPCOMING – MARIJANI APARTMENT COURT



### PROUD TO STAND WITH YOU!