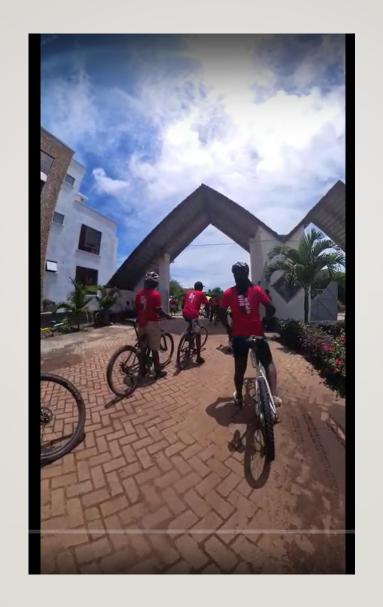

# MARCH 2024 PROGRESS UPDATE

#### MARIJANI – VIPINGO BEACH

A PROJECT BY





True Value - True Wealth



MOMBASA MALINDI HIGHWAY -EXPANDED AND ROAD TO MARIJANI GATE - TARMACKED VIEW OF MARIJANI ENTRANCE WITH TARMAC





#### DEVELOPMENTS WITHIN MARIJANI

Road network - Installed cabro up to 3 km within Marijani.



Total of 12 houses on site. 4 already completed and occupied. 8 are at different stages of construction.



Solar street lighting - installation ongoing and is currently at 35%



Water reticulation underway and is currently at 50%.



### GROWTH – ONGOING CONSTRUCTION OF HOMES...





### MORE DEVELOPMENTS...









#### MARIJANI LIFESTYLE TRACK LAUNCHED







#### PRICE CHANGE OVER THE YEARS

|                             | 2020      | 2021      | 2022      | 2023      | 2024      |
|-----------------------------|-----------|-----------|-----------|-----------|-----------|
| I/8acre (400sqm)            | 1,850,000 | 1,950,000 | 2,100,000 | 2,400,000 | 2,800,000 |
| 1/8 acre (450 sqm)          | 1,950,000 | 2,100,000 | 2,400,000 | 3,000,000 | 3,500,000 |
| 1/4 acre (750 – 900 sqm)    | 3,300,000 | 3,400,000 | 3,550,000 | 4,500,000 | 6,000,000 |
| 1/3 Acre (1,000 – 1287 sqm) | 5,100,000 | 5,300,000 | 5,500,000 | 6,000,000 | 8,000,000 |

#### PRICE CHANGE OVER THE YEARS ILLUSTRATED



#### **CURRENT PRICES**





#### MARIJANI STREET SIGNAGE



### COMMENCEMENT OF CONSTRUCTION - PHASE I - CENTRAL PARK







### GARDENS BY THE BEACH

- Works